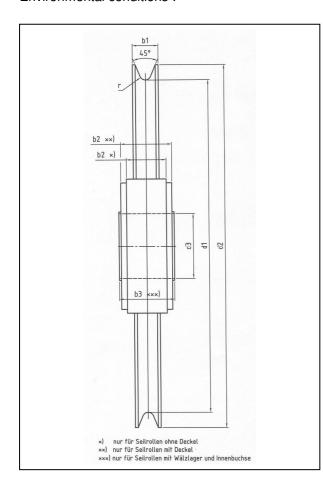

As lai as possible, please give us the following data together with your i

Client/ Company: Address: Contact Person: Phone:

Fax:

E-Mail:

Required period:

Contact angle (°):

Quantity (units):

Nominal Ø d<sub>1</sub> (mm) : Rope Ø d<sub>s</sub> (mm) : Rope load F<sub>s</sub> stat/dyn (kN) : Sloped angle (°): Revolution n (1/min) : Classification of the rope pulley : Environmental conditions :

or Axial load stat/dyn (kN): Required lifetime of the bearing (h):

Axle load F<sub>L</sub> stat/dyn (kN):

According to:

Outer  $\emptyset$  d<sub>2</sub> (mm) : Axle  $\emptyset$  d<sub>3</sub> (mm) : Bearing (type/ dimensions): Width over pulley rim b<sub>1</sub> (mm) : Hub breadth b<sub>2</sub> (mm) : Width over lid b<sub>2</sub> (mm): Width of Inner bushing b<sub>3</sub> (mm): Other requirements: